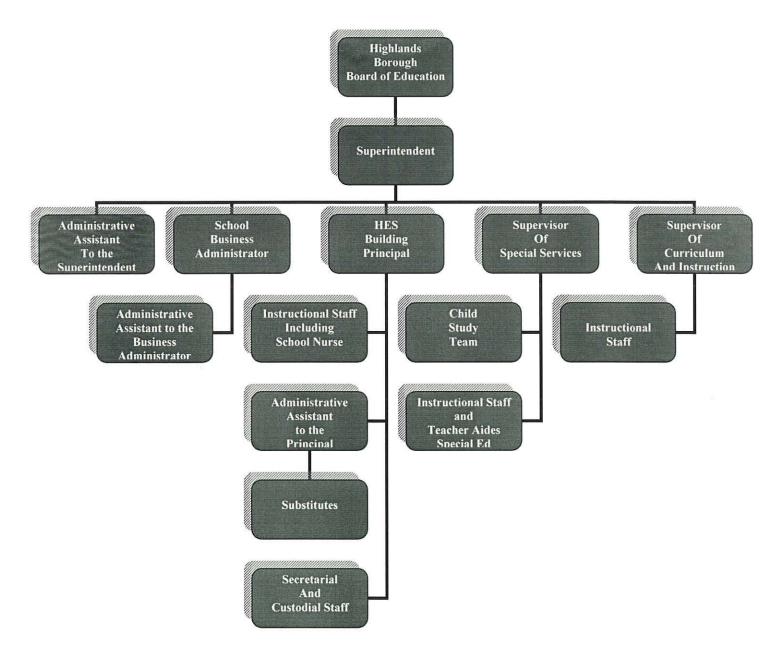

this report.

#### 9) ACKNOWLEDGMENTS:

We would like to express our appreciation to the members of the Highlands School Board for their concern in providing fiscal accountability to the citizens and taxpayers of the school district and thereby contributing their full support to the development and maintenance of our financial operation. The preparation of this report could not have been accomplished without the efficient and dedicated services of our financial and accounting staff.

Respectfully submitted,

E. Compton

Susan E. Compton Ed. D, Superintendent

Christopher J. Mullins School Business Administrator/Board Secretary



# HIGHLANDS ELEMENTARY SCHOOL

360 NAVESINK AVENUE, HIGHLANDS, NEW JERSEY 07732-1323 TELEPHONE: (732) 872-1476 FAX: (732)872-0973

# Organizational Chart 17-18



# HIGHLANDS SCHOOL DISTRICT Highlands, New Jersey

### ROSTER OF OFFICIALS JUNE 30, 2018

| Members of the Board of Education | Term<br><u>Expires</u> |
|-----------------------------------|------------------------|
| Maryann Fiel, President           | 2018                   |
| Irene Campbell, Vice President    | 2018                   |
| Nancy Messina                     | 2019                   |
| Rebecca Kane                      | 2020                   |
| Diane Knox                        | 2019                   |
| Nina Flannery                     | 2018                   |
| Suzanne Thomas                    | 2020                   |

# Other Officials

Susan E. Compton Ed. D - Superintendent (Tri District Shared Service Agreement - Henry Hudson Regional/Atlantic Highlands